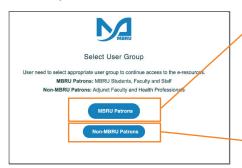

5 Find your search results

6 View Full Text

Option 1

If you are a full time MBRU faculty or student or staff having MBRU email then select "MBRU Patrons" tab and login using university email and password.

## Option 2

If you are an adjunct faculty or not having MBRU email then select "Non-MBRU Patrons" tab and login with your registered email and password.

For example;

Username: johnsmith@gmail.com (your email provided for the library registration)
Password: (your password)