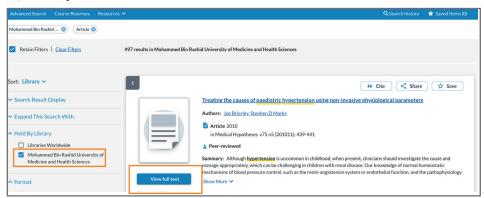

5 Find your search results

6 View Full Text

Option 1

If you are a full time MBRU faculty or student or staff having MBRU email then select "MBRU Patrons" tab and login using university email and password.