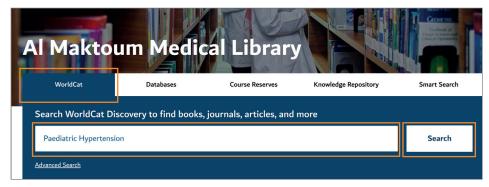

## How to access library e-resources remotely

- Go to the Library's website mbru.ac.ae/library
- 2 Click on "WorldCat" enter keyword, title or author
- 3 Click on "Search"

4 Limit your search to MBRU, click on "View Full Text"